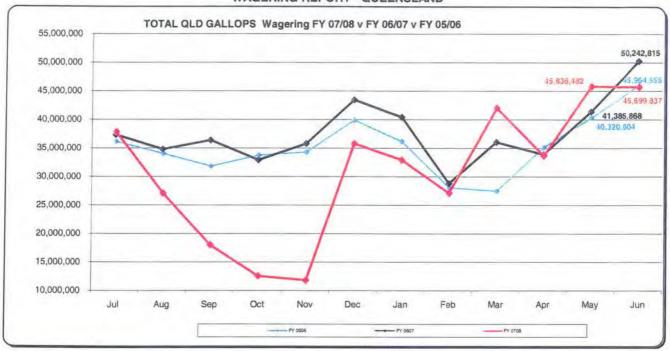

| 0.1%                    |                  |                 | 11,090.10            |
| EMERALD            |           | 14,340     | 0.0%                    |                  | 8.493           | 14,340.00            |
| INNISFAIL          |           | 30,987     | 0.1%                    |                  |                 | 30,986.50            |
| DEAGON             |           | 184        | 0.0%                    |                  |                 | 184.00               |
| Grand Total        | 5,928,515 | 37,888,741 | 100%                    | 7,082.211        | 51,943,503      | 1,186,008            |
|                    |           | 10.2%      |                         |                  | 11.5%           |                      |



#### WAGERING REPORT - QUEENSLAND



| All Wagering       | June       | YTD         | % of all wagering | FY 06/07<br>YTD     | YTD Variance % | No. meets<br>07/08 | Average t/o<br>07/08 |
|--------------------|------------|-------------|-------------------|---------------------|----------------|--------------------|----------------------|
| BEAUDESERT         | 11,063     | 50,943      | 0.0%              | 52,751              | -3.43%         |                    |                      |
| CAIRNS             |            | 2,696,718   | 0.7%              | 920,391             | 193.00%        | 6                  | 449,453              |
| DOOMBEN            | 3,186,119  | 78,613,587  | 21.2%             | 105,659,466         | 25.50%         | 33                 | 2,382,230            |
| EAGLE FARM & Tatts | 16,415,739