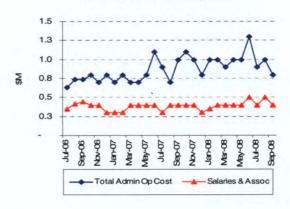

\$12.9M  | \$10.319M | \$10.07M  | \$11.55M  |
| QRL Operating Costs to Total Expenses              | 12.78%                 | <12%                        | 13.9%    | 10.4%     | 11.6%     | 13.5%     |

Meeting Date: 7 November 2008

RQL.124.003.0394



|                  | YTD Sept-08 | LYTD Sept-07 | UP    | %     | Sept-06 |
|------------------|-------------|--------------|-------|-------|---------|
| TAB Starters     | 8,143       | 6,959        | 1,184 | 17.0% | 8,486   |
| Non TAB Starters | 3,792       | 2,619        | 1,173 | 44.8% | 4,541   |
| No of Races      | 1,251       | 937          | 314   | 33.5% | 1,333   |
| No of Meetings   | 191         | 141          | 50    | 35.5% | 201     |

### Program Summary - YTD Surplus/Deficit



#### **Administration Operating Costs**



# **BALANCE SHEET**

| Previous Year | CURRENT ASSETS                     | Current Month | Previous Month | Variance |
|---------------|------------------------------------|---------------|----------------|----------|
| 000s          |                                    | 000s          | 000s           | 000s     |
| 38,375        | Cash Assets                        | 39,481        | 38,958         | 523      |
| 19,615        | Receivables                        | 10,508        | 11,633         | (1,125)  |
| 23            | Other                              | 1,239         | 1,386          | (147)    |
| 58,013        | TOTAL CURRENT ASSETS               | 51,228        | 51,976         | (749)    |
|               | NON-CURRENT ASSETS                 | 10000         | 22.00