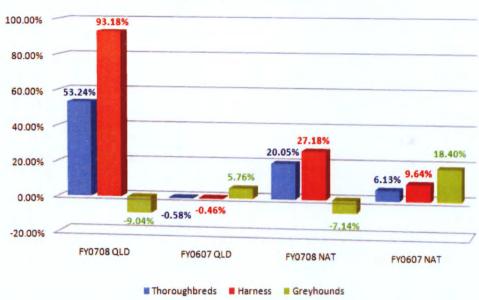

| FY0708              | FY0809     |
|----------------------------|------------------------|---------------------|------------|
| On-Course                  | 4,506,154              | 3,529,478           | 3,855,705  |
| Difference<br>% Difference | (650,449)<br>(14.43%)  | 326,227<br>9.24%    |            |
| Off-Course                 | 38,936,093             | 32,273,209          | 35,638,887 |
| Difference<br>% Difference | (3,297,206)<br>(8.47%) | 3,365,678<br>10.43% |            |
| <b>Total Wagering</b>      | 43,442,247             | 35,802,687          | 39,494,592 |
| Difference                 | (3,947,655)            | 3,691,905           |            |
| % Difference               | (9.09%)                | 10.31%              |            |

# **Wagering Growth YTD**



| Year to Date   | FY0607      | FY0708      | FY0809      |
|----------------|-------------|-------------|-------------|
| On-Course      | 24,941,689  | 12,200,122  | 21,182,046  |
| Difference     | (3,759,643) | 8,981,924   |             |
| % Difference   | (15.07%)    | 73.62%      |             |
| Off-Course     | 195,648,279 | 730,916,592 | 198,135,928 |
| Difference     | 2,487,649   | 67,219,336  |             |
| % Difference   | 1.27%       | 51.35%      | 4           |
| Total Wagering | 220,589,968 | 143,116,714 | 219,317,974 |
| Difference     | (1,271,994) | 76,201,260  |             |
| % Difference   | (.58%)      | 53.24%      |             |

## **Product and Program Fees Revenue**

- Product and Program Fee revenue for December is \$262K or 0.5% up on budget YTD aft