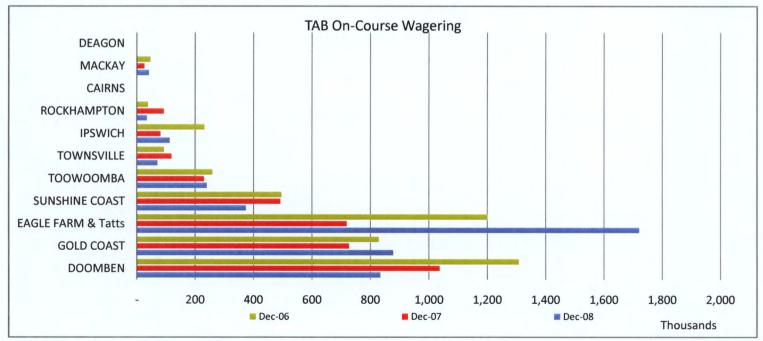

| 181,858,788 |                          | 2.46 %  | 3578      | 3087      | 1,148,969,333 |        | 15.88 % |









# **Queensland Race Product Co Ltd**

ABN No: 85 081 743 722 Racecourse Road Deagon Qld 4017 PO Box 63 Sandgate Qld 4017 Phone: (07) 3869 9725 Facsimile: (07) 3269 6715

#### Minutes of Queensland Race Product Co Ltd

Board Room Queensland Racing Racecourse Road, Deagon

# Thursday, 5 March 2009

Present: Tony Hanmer- Queensland Racing Limited (Chairman)

Bill Ludwig - Queensland Racing Limited
Bill Andrews - Queensland Racing Limited

Kerry Watson - Greyhounds Queensland Limited

Michael Lambert - Queensland Racing Limited (by telephone)

Michael Godber - Queensland Harness Racing Limited

Other Attendees: Malcolm Tuttle - Queensland Racing Limited

Adam Carter – Queensland Racing Limited Paul Brennan – Queensland Racing Limited David Grace – Cooper Grace Ward Lawyers

Minutes: Shar