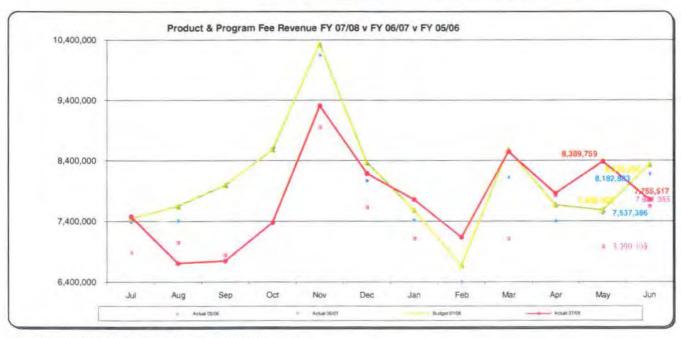

ISA             |           | 55,451     | 0.1%                    |                  |                 | 11,090.10            |
| EMERALD            |           | 14,340     | 0.0%                    |                  | 8.493           | 14,340.00            |
| INNISFAIL          |           | 30,987     | 0.1%                    |                  |                 | 30,986.50            |
| DEAGON             |           | 184        | 0.0%                    |                  |                 | 184.00               |
| Grand Total        | 5,928,515 | 37,888,741 | 100%                    | 7,082.211        | 51,943,503      | 1,186,008            |
|                    |           | 10.2%      |                         |                  | 11.5%           |                      |



#### WAGERING REPORT - QUEENSLAND



| All Wagering       | June       | YTD         | % of all wagering | FY 06/07<br>YTD     | YTD Variance % | No. meets<br>07/08 | Average t/o<br>07/08 |
|--------------------|------------|-------------|-------------------|---------------------|----------------|--------------------|----------------------|
| BEAUDESERT         | 11,063     | 50,943      | 0.0%              | 52,751              | -3.43%         |                    |                      |
| CAIRNS             |            | 2,696,718   | 0.7%              | 920,391             | 193.00%        | 6                  | 449,453              |
| DOOMBEN            | 3,186,119  | 78,613,587  | 21.2%             | 105,659,466         | 25.50%         | 33                 | 2,382,230