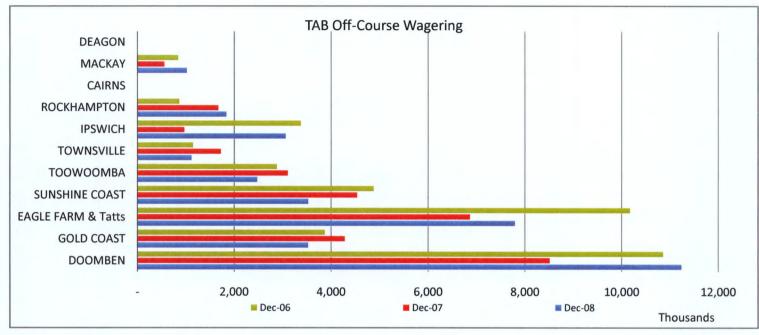

| 181,858,788 |                          | 2.46 %  | 3578      | 3087      | 1,148,969,333 |        | 15.88 % |









# **Queensland Race Product Co Ltd**

ABN No: 85 081 743 722 Racecourse Road Deagon Qld 4017 PO Box 63 Sandgate Qld 4017 Phone: (07) 3869 9725 Facsimile: (07) 3269 6715

#### Minutes of Queensland Race Product Co Ltd

Board Room Queensland Racing Racecourse Road, Deagon

# Thursday, 5 March 2009

Present: Tony Hanmer- Queensland Racing Limited (Chairman)

Bill Ludwig - Queensland Racing Limited
Bill Andrews - Queensland Racing Limited

Kerry Watson - Greyhounds Queensland Limited

Michael Lambert - Queensland Racing Limited (by telephone)

Michael Godber - Queensland Harness Racing Limited

Other Attendees: Malcolm Tuttle - Queensland Racing Limited

Adam Carter – Queensland Racing Limited Paul Brennan – Queensland Racing Limited David Grace – Cooper Grace Ward Lawyers

Minutes: Sh