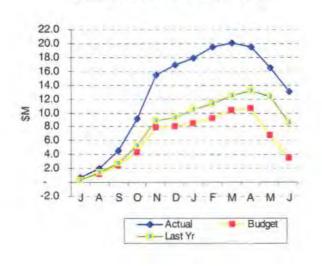

| 462     | 4                 |
| 13,758  | 13,203  | Total Operating Exp.      | 92,681  | 104,270 | 99,408  | (6,727)           |
| (3,491) | (2,712) | Net Profit/(Loss)         | 13,102  | 3,952   | 8,392   | 4,711             |

#### Commentary

Queensland Racing reported a deficit of \$3.5M, which is \$780K unfavourable compared to the budgeted deficit for the month of June 2008. The majority of the variance being consultancy costs \$116K above budget and year end adjustments for bad debts \$100K and accruals for June casuals \$52K. Month to date revenue was down by \$225K, YTD Revenue is down \$2M on prior year. The preliminary FY0708 surplus is currently at \$13.1M. YTD expenditure is \$9.1M down on budget and down \$4.7M on prior year.

#### Consolidated Profit and Loss (YTD)



#### Administration Operating Costs





#### **Balance Sheet**

| Previous Year                 | CURRENT ASSETS                                                   | Current Month                 | Previous Month                | Varianc                      |  |
|-------------------------------|------------------------------------------------------------------|-------------------------------|-------------------------------|------------------------------|--|
| 000s                          |                                                                  | 000s                          | 000s                          | 000s                         |  |
| 37,337<br>11,539<br>32        | Cash Assets<br>Receivables<br>Other                              | 38,167<br>13,511<br>(165)     | 47,