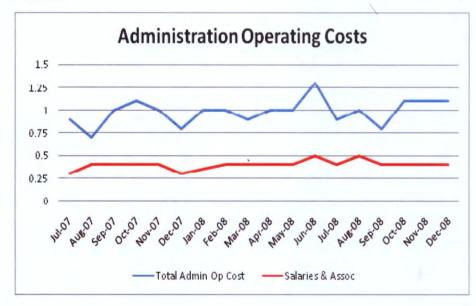

EIMF advertising campaign).

YTD the surplus of \$8.6M is \$3.8M ahead of the budgeted surplus of \$4.8M. YTD total revenue is up \$1.6M on budget. This is due to QTIS registrations \$403K, Interest from investments \$477K, and EIMF advertising grant \$433K. P&P growth, excluding RFL impact, is 4.5% on budget compared to growth of 0.51% when RFL is included.

YTD expenditure is down \$2.2M on budget. Main areas are unexpended prizemoney \$919K down on budget, this is due to pool transfers from washed out races in July. QTIS is down \$577K, Consultancy Fees \$528K and Club capital expenditure is \$719K down on budget. This is offset by Jockey riding fee increase \$333K, Administration costs, including EIMF advertising campaign \$404K. EIMF costs are offset completely by the EIMF revenue.



**Originator: Adam Carter** 

## **BALANCE SHEET**

| Previous Year | CURRENT ASSETS                | Current Month | Previous Month | Variance |
|---------------|-------------------------------|---------------|----------------|----------|
| 000s          |                               | 000s          | 000s           | 000s     |
| 38,375        | Cash Assets                   | 39,539        | 49,119         | (0.500)  |
| 19,615        | Receivables                   |               |                | (9,580)  |
|               |                               | 10,396        | 14,234         | (3,838)  |
| 23            | Other                         | 715           | 895            | (180)    |
| 58,013        | TOTAL CURRENT ASSETS          | 50,650        | 64,248         | (13,5