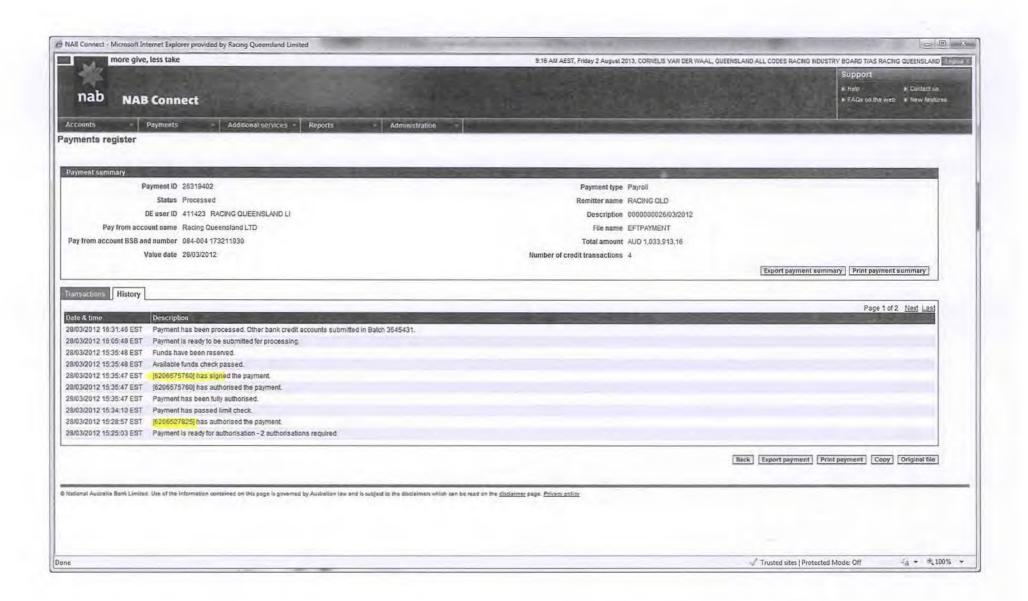

ce:         | Status: |
|-----------------------|---------|-------------|--------------------|--------------------|---------|
| Tuttle Malcolm        | 064-145 | 10258247    | \$ 426,096.94 CR   | ~ 0000226/03/2012  | Valid   |
| Brennan Paul John     | 484-799 | 046654541   | \$ 244,420.90 CR   | 0026426/03/2012    | Valid   |
| Murray Shara Louise   | 064-124 | 10251401    | \$ 132,543.93 CR   | - 1071026/03/2012  | Valid   |
| Orchard Alfred Jamie  | 814-282 | 30069217    | \$ 230,851.39 CR   | 1081126/03/2012    | Valid   |
| Racing Queensland LTD | 084-004 | 173211930   | \$ 1,033,913.16 DR | 0000000026/03/2012 | Valid   |
|                       |         |             |                    |                    |         |

A 38/3/12

End of Report

Printed on 28-Mar-2012 03:25 PM





| Account  | ts Payments                                                                                                                               | - Additional services - Rep                                             | orts - Administration