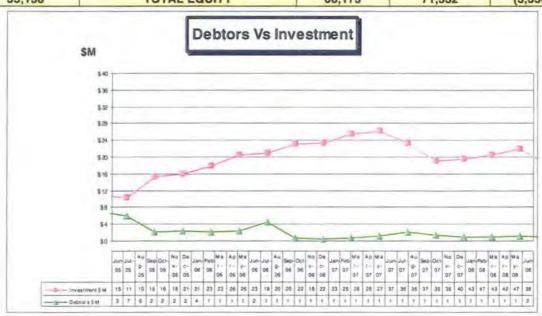

|
| 27,034                        | TOTAL LIABILITIES                                                | 18,140                        | 22,395                        | (4,256)                      |  |
| 55,138                        | NET ASSETS                                                       | 68,173                        | 71,532                        | (3,358)                      |  |
| 42,713<br>12,424              | Retained Profits Asset Revaluation Reserve                       | 55,616<br>12,557              | 59,107<br>12,424              | (3,491)<br>133               |  |
| 55,138                        | TOTAL EQUITY                                                     | 68,173                        | 71,532                        | (3,358)                      |  |





Racing Program Summary

| Month   | 000s    | Income Statement                  | YTD     | 000s    | YTD 06/07 |
|---------|---------|-----------------------------------|---------|---------|-----------|
| Actual  | Budget  |                                   | Actual  | Budget  | Actual    |
|         |         | Operating Revenue                 |         |         |           |
| 7,780   | 8,335   | Product & Program Fee             | 93,326  | 96,820  | 94,972    |
| 25      |         | QTIS Registrations                | 57      | 860     | 939       |
| 400     | 370     | Grant - Training Tracks           | 800     | 740     | 800       |
| 351     | 373     | Starters Fee Revenue              | 3,119   | 3,900   | 3,834     |
| 114     | 95      | Non-Starter Fee Revenue