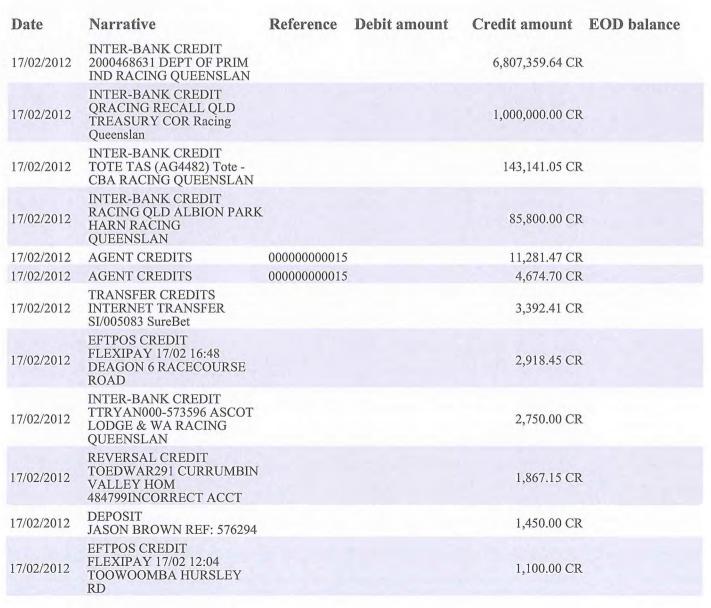

|
|---------------------|----------------------------------------------------------|
| Opening balance:    | 4,185,581.35 CR                                          |
| Total credits:      | 8,069,149.26 CR                                          |
| Total debits:       | 81,827.42 DR                                             |
| Closing balance:    | 12,172,903.19 CR                                         |
|                     |                                                          |
| Date from:          | 17 February 2012                                         |
| Date to:            | 17 February 2012                                         |
|                     | Total credits: Total debits: Closing balance: Date from: |

### Transaction details





# **Transaction History Report (Continued)**

| Date       | Narrative                                                                     | Reference | Debit amount | Credit amount | <b>EOD</b> balance |
|------------|-------------------------------------------------------------------------------|-----------|--------------|---------------|--------------------|
| 17/02/2012 | INTER-BANK CREDIT<br>Brisbane Racing Racing<br>Queenslan                      |           |              | 1,096.00 CR   |                    |
| 17/02/2012 | INTER-BANK CREDIT<br>TTKELLY008-570127<br>GOLDMOUNT LODGE<br>Racing Queenslan |           |              | 401.50 CR     |                    |
| 17/02/2012 | REVERSAL CREDIT<br>TTDEAME001 JASON<br>DEAMER<br>650000INCORRECT ACCT         |           |