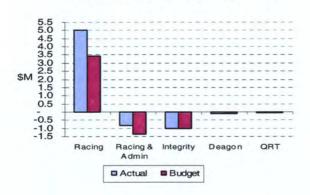

| <\$10M                      | \$12.9M  | \$10.319M | \$10.07M  | \$11.55M  |
| QRL Operating Costs to Total Expenses              | 12.78%                 | <12%                        | 13.9%    | 10.4%     | 11.6%     | 13.5%     |

Meeting Date: 7 November 2008

RQL.124.003.0394



|                  | YTD Sept-08 | LYTD Sept-07 | UP    | %     | Sept-06 |
|------------------|-------------|--------------|-------|-------|---------|
| TAB Starters     | 8,143       | 6,959        | 1,184 | 17.0% | 8,486   |
| Non TAB Starters | 3,792       | 2,619        | 1,173 | 44.8% | 4,541   |
| No of Races      | 1,251       | 937          | 314   | 33.5% | 1,333   |
| No of Meetings   | 191         | 141          | 50    | 35.5% | 201     |

### Program Summary - YTD Surplus/Deficit



#### **Administration Operating Costs**



# **BALANCE SHEET**

| Previous Year | CURRENT ASSETS                     | Current Month | Previous Month | Variance |
|---------------|------------------------------------|---------------|----------------|----------|
| 000s          |                                    | 000s          | 000s           | 000s     |
| 38,375        | Cash Assets                        | 39,481        | 38,958         | 523      |
| 19,615        | Receivables                        | 10,508        | 11,633         | (1,125)  |
| 23            | Other                              | 1,239         | 1,386          | (147)    |
| 58,013        | TOTAL CURRENT ASSETS               | 51,228        | 51,976         | (749)    |
|               | NON-CURRENT ASSETS