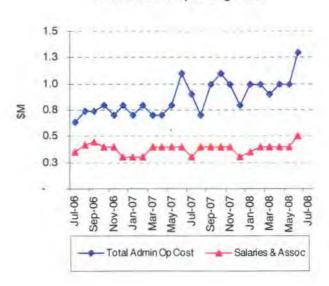

3,758  | 13,203  | Total Operating Exp.      | 92,681  | 104,270 | 99,408  | (6,727)           |
| (3,491) | (2,712) | Net Profit/(Loss)         | 13,102  | 3,952   | 8,392   | 4,711             |

#### Commentary

Queensland Racing reported a deficit of \$3.5M, which is \$780K unfavourable compared to the budgeted deficit for the month of June 2008. The majority of the variance being consultancy costs \$116K above budget and year end adjustments for bad debts \$100K and accruals for June casuals \$52K. Month to date revenue was down by \$225K, YTD Revenue is down \$2M on prior year. The preliminary FY0708 surplus is currently at \$13.1M. YTD expenditure is \$9.1M down on budget and down \$4.7M on prior year.

#### Consolidated Profit and Loss (YTD)



#### Administration Operating Costs





#### **Balance Sheet**

| Previous Year                 | CURRENT ASSETS                                                   | Current Month                 | Previous Month                | Varianc                      |  |
|-------------------------------|------------------------------------------------------------------|-------------------------------|-------------------------------|------------------------------|--|
| 000s                          |                                                                  | 000s                          | 000s                          | 000s                         |  |
| 37,337<br>11,539<br>32        | Cash Assets<br>Receivables<br>Other                              | 38,167<br>13,511<br>(165)     | 47,825<br>7,287<br>(183)      | (9,658)<br