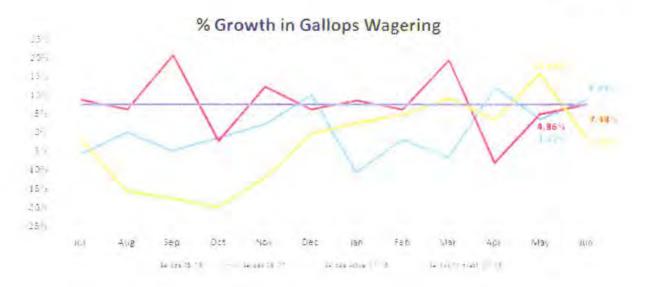

--------------------|---------|----------|
| Thoroughbreds       | -17.91% | -3.45%   |
| Harness             | -23.06% | -3.82%   |
| Greyhounds          | +9.13%  | +20.90%  |
| - Carlotte Carlotte |         | -0.28%   |

Figures quoted are YTD FY0708 unless otherwise stated:

- QLD Thoroughbreds holding 77.17% of 3 code wagering in QLD and 24.88% of national Thoroughbred wagering.
- Thoroughbreds account for 73.14% of national 3 code wagering.
- Average wagering turnover per QLD TAB meeting.

June 07 \$50.24M : 30 meetings = \$1.675M June 08 \$45.70M : 34 meetings = \$1.523M YTD June 07 \$451.4M : 398 Meetings = \$1.134M YTD June 08 \$370.5M : 335 Meetings = \$1.106M

Product and Program Fee is \$3.52M or 3.64% down on budget YTD.

Originator: Adam Carter Meeting Date: 8 August 2008





#### KEY RESULT AREAS YTD JUNE FY 07/08 vs. YTD FY06/07

#### Revenue down \$2M or 1.9% on FY06/07 and up \$5.2M or 5.2% on FY05/06

- P&P Fee is down \$1.6M or 1.7% on FY06/07 and \$4.3M up on FY05/06.
- Administration revenue is up \$1M on prior year mainly due to the DPI reimbursement of Inoculations of \$458K. Positive growth in interest is due to the increased amount invested with Queensland Treasury Corporation, which totals \$38M (This \$38M is excluding the Synthetic track funding of \$12M) as at the end of June 08 as compared to \$37M in June 07 and \$23M in June 06. QRL has not yet been able to be reimbursed \$4M for the Synthetic track at Corbould Park. This should occur early in the new financial year when Treasury authorises QRL to draw down the funds.

#### Expenditure is d