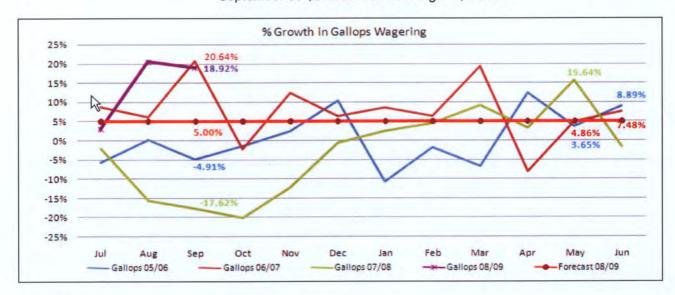

Total wagering growth on YTD basis compared to last year follows as per the attached UNiTAB Calendar Turnover month on month report for September 2008:

|               | QLD    | NATIONAL |
|---------------|--------|----------|
| Thoroughbreds | 26.82% | 18.92%   |
| Harness       | 58.54% | 27.17%   |
| Greyhounds    | -6.81% | -4.07%   |
|               |        | 15.62%   |

Figures quoted are YTD FY0809 unless otherwise stated:

- QLD Thoroughbreds holding 76.84% of 3 code wagering in QLD and 27.35% of national Thoroughbred wagering.
- Thoroughbreds account for 72.77% of national 3 code wagering.
- Average wagering turnover per QLD TAB meeting.

September 06 \$36.37M : 38 meetings = \$0.96M September 07 \$18.43M : 21 meetings = \$0.88M September 08 \$31.26M : 31 meetings = \$1.01M



Originator: Adam Carter

Meeting Date: 7 November 2008



#### **Race Fields Legislation**

 Product and Program Fee is \$547K or 1.5% up on budget YTD. This is affected by the introduction by NSW of a 1.5% Race Fields Legislation fee of \$496K.

| Code         | NSW Charge | %   | Product Co Split | %     | Diff        |
|--------------|------------|-----|------------------|-------|-------------|
| Thoroughbred | 483,624.27 | 74% | 495,891.57       | 76%   | (12,267.30) |
| Harness      | 69,886.85  | 11% | 94,610.89        | 14.5% | (24,724.04) |
| Greyhound    | 98,977.79  | 15% | 61,986.45        | 9.5%  | 36,991.34   |
| Total        | 652,488.91 |     | 652,488.91       |       |             |

As can be seen in the table above using existing Product Co percentages both Thoroughbre