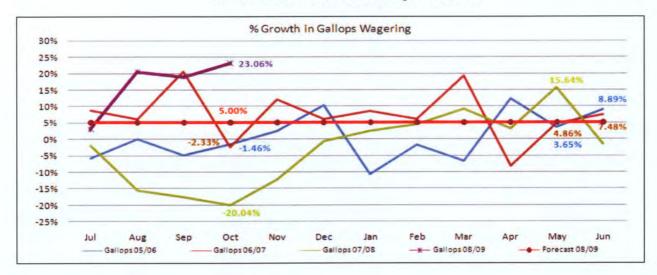

9 |
|---------------|--------------------|---------------|--------|------------|
|               | QLD                | NATIONAL      | QLD    | NATIONAL   |
| Thoroughbreds | 49.69%             | 23.06%        | -0.30% | 5.44%      |
| Harness       | 114.16%            | 32.09%        | 2.59%  | 11.57%     |
| Greyhounds    | -9.63%             | <u>-7.39%</u> | 8.35%  | 18.79%     |

Figures quoted are YTD FY0809 unless otherwise stated:

- QLD Thoroughbreds holding 76.84% of 3 code wagering in QLD and 26.22% of national Thoroughbred wagering.
- Thoroughbreds account for 73.44% of national 3 code wagering.
- Average wagering turnover per QLD TAB meeting.

October 06 \$32.91M : 32 meetings = \$1.03M October 07 \$12.57M : 18 meetings = \$0.70M October 08 \$35.80M : 35 meetings = \$1.02M





#### Race Fields Legislation

 Product and Program Fee is \$547K or 1.5% up on budget YTD. This is affected by the introduction by NSW of a 1.5% Race Fields Legislation fee of \$496K.

#### MTD - 31 October 2008

| Code         | NSW Charge | %   | Product Co Split | %     | Diff        |
|--------------|------------|-----|------------------|-------|-------------|
| Thoroughbred | 433,000.00 | 78% | 419,902.23       | 76%   | 13,097.77   |
| Harness      |            |     | 80,112.93        | 14.5% | (80,112.93) |
| Greyhound    | 119,502.94 | 22% | 52,487.78        | 9.5%  | 67,015.46   |
| Total        | 552,502.94 |     | 552,502.94       |       |             |

#### YTD - 1 September to 31 October 2008

| Code         | NSW Charge   | %   | Product Co Split | %     | Diff