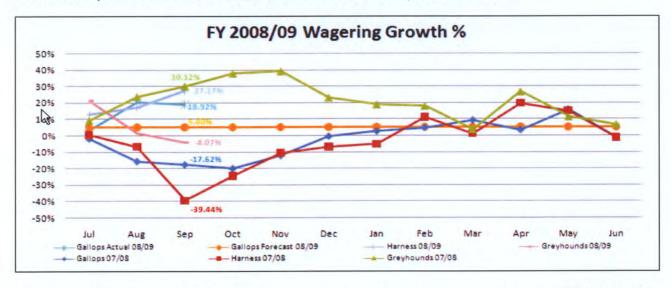

| 16,827        | 17,475         | (647)    |
| 22,921        | TOTAL LIABILITIES                  | 10,827        | 17,475         | (647)    |
| 68,319        | NET ASSETS                         | 71,352        | 70,210         | 1,142    |
| 55,895        | Retained Profits                   | 58,928        | 57,785         | 1,142    |
| 12,424        | Asset Revaluation Reserve          | 12,424        | 12,424         | 0        |
| 68,319        | TOTAL EQUITY                       | 71,352        | 70,210         | 1,142    |

Originator: Adam Carter

Meeting Date: 7 November 2008



#### Wagering

Month on month growth in wagering for Queensland shows thoroughbreds increased for September at 73.62% compared to the increase in Harness 2214.09% and Greyhounds –18.82%.



Total wagering growth on YTD basis compared to last year follows as per the attached UNiTAB Calendar Turnover month on month report for September 2008:

|               | QLD    | NATIONAL |
|---------------|--------|----------|
| Thoroughbreds | 26.82% | 18.92%   |
| Harness       | 58.54% | 27.17%   |
| Greyhounds    | -6.81% | -4.07%   |
|               |        | 15.62%   |

Figures quoted are YTD FY0809 unless otherwise stated:

- QLD Thoroughbreds holding 76.84% of 3 code wagering in QLD and 27.35% of national Thoroughbred wagering.
- Thoroughbreds account for 72.77% of national 3 code wagering.
- Average wagering turnover per QLD TAB meeting.

September 06 \$36.37M : 38 meetings = \$0.96M September 07 \$18.43M : 21 meetings = \$0.88M September 08 \$31.26M : 31 meetings = \$1.01M