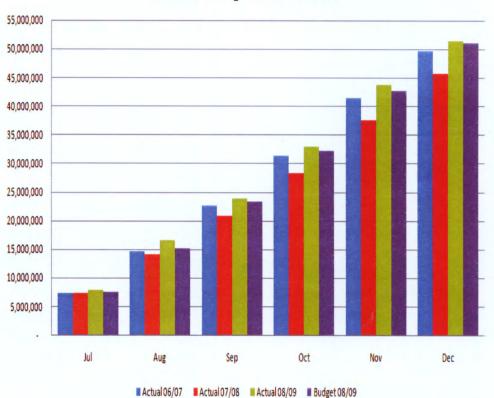

December and \$256K YTD

| December 08            | FY0607     | FY0708     | FY0809      |
|------------------------|------------|------------|-------------|
| Product & Program Fees | 8,069,301  | 8,190,928  | 7,563,243   |
| Race Fields Cost       | 0          | 0          | (725,387)   |
| Difference             | (506,058)  | (627,686)  |             |
| % Difference           | (6.27%)    | (7.66%)    |             |
| Year to Date           | FY0607     | FY0708     | FY0809      |
| Product & Program Fees | 49,616,165 | 45,841,090 | 51,461,356  |
| Race Fields Cost       | 0          | 0          | (2,050,792) |
| Difference             | 1,845,191  | 5,620,267  |             |
| % Difference           | 3.72%      | 12.26%     |             |

# **Product & Program Fee Revenue**



Cumulative Graph showing YTD above budget and prior periods despite RFL impact

#### **FINANCE & WAGERING REPORT DECEMBER 2008**

## **Racing Information**

| December 08                                | FY0607                              | FY0708                           | FY0809 |
|--------------------------------------------|-------------------------------------|----------------------------------|--------|
| Meetings                                   | 62                                  | 48                               | 53     |
| Difference                                 | (9)                                 | 5                                |        |
| % Difference                               | (14.52%)                            | 10.42%                           |