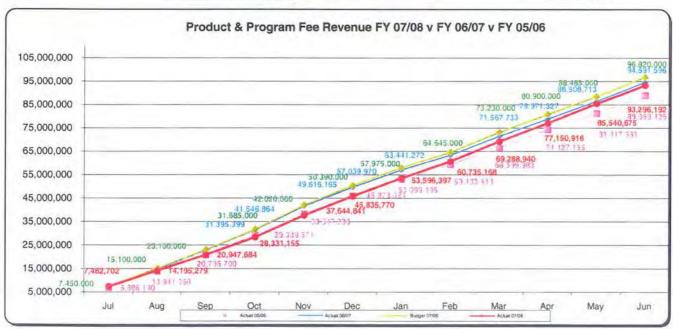

| 410,589              |
| EMERALD            | -          | 431,376     | 0.1%              | 8.493               | 4979 49%       | 1                  | 431,376              |
| INNISFAIL          |            | 647,204     | 0.2%              |                     | 100.00%        | 1                  | 647,204              |
| DEAGON             | -          | 478,833     | 0.1%              | = 1                 | 100.00%        | -1                 | 477,834              |
| Grand Total        | 45,699,837 | 370,514,245 | 100.0%            | 451,399,057         |                | 335                | 1,106,013            |
|                    | Growth     | -17.91%     | 39                | 88 @ avg \$1 13mill |                |                    | 3,302                |







#### **BOARD PAPER NUMBER: 3.2**

#### Budget 2008-2009 Initiatives Version 3

#### PURPOSE:

To provide the Board with the Budget Version 3 for the year ended 30 June 2009 for Queensland Racing Limited (QRL) following on from recommendations from the July 4, Board Meeting.

#### BACKGROUND AND ISSUES:

The updated budget as per attachment "A" is presented for FY08/09, Version 3, for consideration.

The Budget has been developed to compliment the Business Plan and prizemoney initiatives.

The budget incorporates the Racing Program and Administration which includes Integrity Operations, Racing and Administration, the Deagon Facility Program and Training.

The budgeted FY08/09 operating surplus before extraordinary items is \$691K and after extraordinary items of is a deficit \$8.96M.