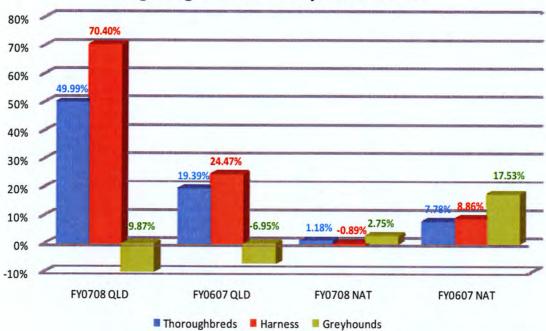

DATE 5 MARCH 2009**

## WAGERING INFORMATION YEAR TO DATE

Total wagering growth on a YTD basis compared to last year follows as per the attached UNiTAB Calendar Turnover month on month report for January 2009:

|               | FY0708        | 3 -v- FY0809  | FY0607-v-FY0809 |          |  |
|---------------|---------------|---------------|-----------------|----------|--|
|               | QLD           | NATIONAL      | QLD             | NATIONAL |  |
| Thoroughbreds | 49.99%        | 19.39%        | 1.18%           | 7.78%    |  |
| Harness       | 70.40%        | 24.47%        | -0.89%          | 8.86%    |  |
| Greyhounds    | <u>-9.87%</u> | <u>-6.95%</u> | 2.75%           | 17.53%   |  |

Figures quoted are YTD FY0809 unless otherwise stated:

# **Wagering Growth Comparisons YTD**



- QLD Thoroughbreds holding 78.84% of 3 code wagering in QLD and 26.28% of national Thoroughbred wagering.
- QLD Harness holding 10.32% of 3 Code wagering in QLD and 23.54% of national Harness wagering.
- QLD Greyhounds holding 10.80% of 3 code wagering in QLD and 18.98% of national Greyhounds wagering.
- Thoroughbreds account for 74.88% of national 3 code wagering.
- Harness accounts for 10.93% of national 3 code wagering.
- Greyhounds account for 14.19% of national 3 code wagering.

# Impact of Race Fields Information fees Charges Product and Program Fees Revenue YTD as at 31 January 2009

YTD 2008/09

|                                                   | Y I D 2008/09 |
|---------------------------------------------------|---------------|
| Turnover